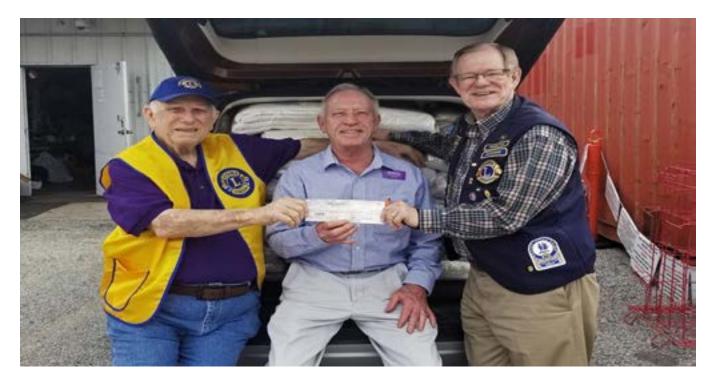

We would like to give an update on the Tomball Lions Club Harvey Relief for 2018. Lion District 2-S2 Governor Betty Ezell started a Harvey Relief project in the 5th Ward. The project will help provide 1,000 blankets to help those affected by the flood to make it through the winter. The Tomball Lions Club voted to help the project with \$500 from the club's Joe Mahan disaster relief fund. Our Club purchased 44 blankets from TEAM (Tomball Emergency Assistance Ministry) to help with the project and the remainder of the funds will be given to District 2-S2 Harvey Relief 5th Ward project. We would like to thank TEAM who gave the Lions club a great quantity discount on the blankets.Left to Right. Lion Dale McCarty, Manager Resale Store at TEAM Randall Loving, and Lion Treasurer Al Gerhardt.